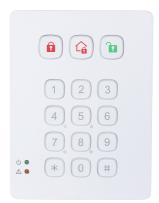

## **Button Keypad (F1)**

KP-39-P3-F1

KP-39 is a compact, wireless button keypad that provides the user simple and easy control of the security alarm functions in their Robin Hub. The arm buttons double as alarm status indicators to provide visual feedback by pressing one button. All keys are backlit for night operation and the keypad includes power and fault indicators, and a buzzer for audible feedback.

## **FEATURES**

Arm, Sleep Arm or Disarm. They also show the system status.

Keys only illuminate when you press a button.

\*Based on standard usage patterns.