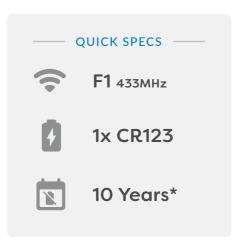

## **TECHNICAL SPECIFICATION**

Battery Includes 1x CR123 Lithium Battery

Tamper Yes
IP Rating IP44

Operating Temperature -10°C to 45°C

Operating Humidity Up to 85% non-condensing Dimensions 120mm x 90mm x 30mm

Certifications - CE

- LVD, RED, EMC

- EN 300 220

- RSM NZ

- EN 50131 Grade 2, Class 2

\*Battery life calculated using included Lithium Battery. Actual battery life will vary dependant on device settings, usage activity, operating environment and battery type and quality.